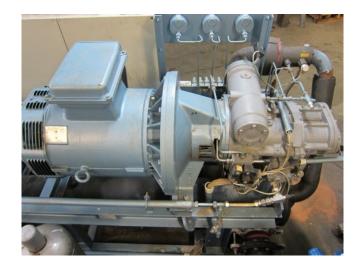

#### **Used Grasso G-1**

Used Grasso G-1 screw compressor on NH3 (Ammonia) with a Schorch KN7250S-AB02G-Z electric motor - 50 Hz - 90 kW - 2960 RPM. The compressor has a displacement of 759 m³/h at 6000 RPM.