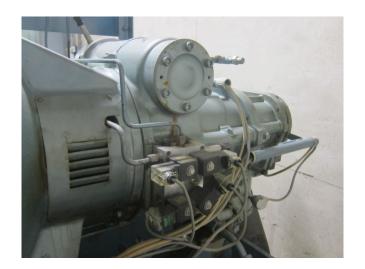

#### **Used Grasso G-1**

Used Grasso G-1 screw compressor on NH3 (Ammonia) with a Schorch KN7250S-AB02G-Z electric motor - 50 Hz - 90 kW - 2960 RPM. The compressor has a displacement of 759 m³/h at 6000 RPM.