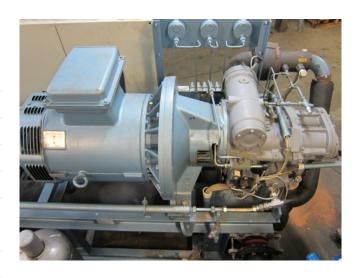

#### **Used Grasso G-1**

Used Grasso G-1 screw compressor on NH3 (Ammonia) with a Schorch KN7250S-AB02G-Z electric motor - 50 Hz - 90 kW - 2960 RPM. The compressor has a displacement of 759 m³/h at 6000 RPM.