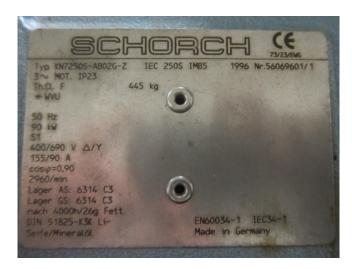

#### **Used Grasso G-1**

Used Grasso G-1 screw compressor on NH3 (Ammonia) with a Schorch KN7250S-AB02G-Z electric motor - 50 Hz - 90 kW - 2960 RPM. The compressor has a displacement of 759 m³/h at 6000 RPM.