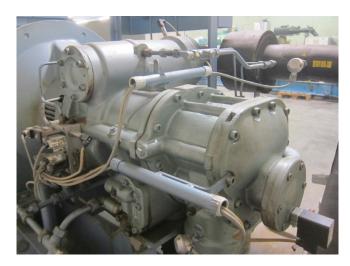

#### **Used Grasso G-1**

Used Grasso G-1 screw compressor on NH3 (Ammonia) with a Schorch KN7250S-AB02G-Z electric motor - 50 Hz - 90 kW - 2960 RPM. The compressor has a displacement of 759 m³/h at 6000 RPM.