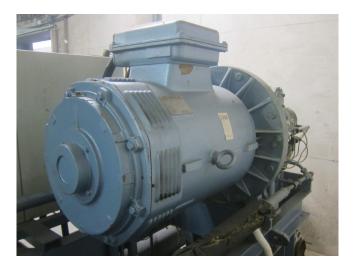

#### **Used Grasso G-1**

Used Grasso G-1 screw compressor on NH3 (Ammonia) with a Schorch KN7250S-AB02G-Z electric motor - 50 Hz - 90 kW - 2960 RPM. The compressor has a displacement of 759 m³/h at 6000 RPM.