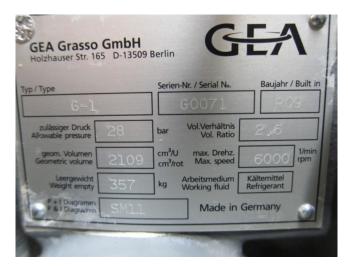

# **Specifications**

| Marque               | Grasso                      |
|----------------------|-----------------------------|
| Le type              | G-1                         |
| Réfrigérant          | NH 3 (ammonia)              |
| kW at 0°C/+40°C      | 330,0 (0/+35°C)             |
| kW at -30°C/+40°C    | 85,0 (-35/+35°C)            |
| Électromoteur Specs  | 50 Hz - 90 kW - 2960<br>RPM |
| Démarrage à vide     | ✓                           |
| Contrôle de capacité | ✓                           |
| Electrovanne         | 1                           |
| m3 / h               | 759 m³/h                    |
| Remarques            | Y.o.b. 2009                 |
| Weight               | Compressor + electric       |
|                      | motor: 824 kg               |
| Stock                | 1                           |

#### **Used Grasso G-1**

Used Grasso G-1 screw compressor on NH3 (Ammonia) with a Schorch KN7250S-AB02G-Z electric motor - 50 Hz - 90 kW - 2960 RPM. The compressor has a displacement of 759 m³/h at 6000 RPM.